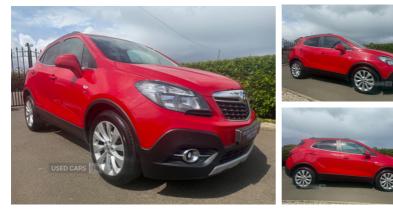

## Vauxhall Mokka 1.6i SE 5dr | May 2015 **DEPOSIT TAKEN**

May 2015 Vauxhall Mokka for sale

1.6 petrol SE 5 door hatchback

Finished in brilliant red

car looks and drives brilliant

Mot,d to 22nd-September-2025